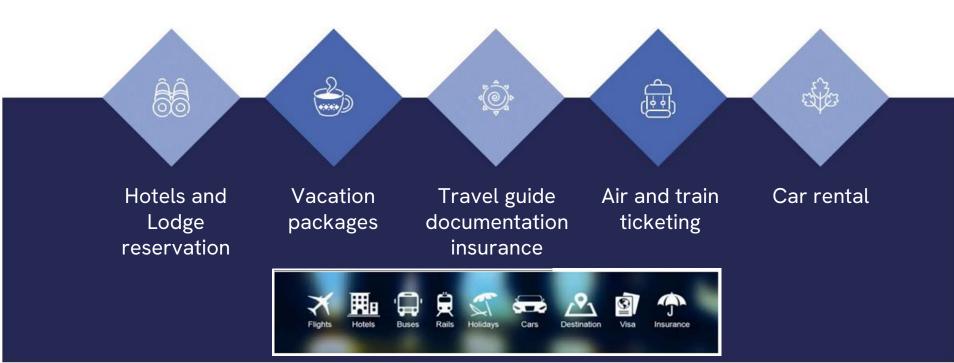

## **Our Core Services**

Special packages

Family tourism is driven by the increasing importance placed on promoting family togetherness, keeping family bonds alive and creating family memories.

Sri Lanka has many beach holiday destinations, including popular beaches with big waves for surfing and lots of marine life, historic towns, and resorts