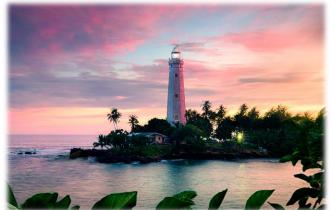

Colombo Tour

- Arrived & travel to Kandy
- Bentota
- Colombo
- Departure









## Kandy / Ella / Bentota / Colombo

- Arrive to Sigiriya
- Kandy
- Nuwara Eliya
- Bentota
- Travel to Colombo
- Departure









- Arrive to Sigiriya
- Kandy
- Nuwara Eliya
- Bentota
- Travel to Colombo
- Departure



- Nine Arch bridge
- Little Adams peak
- Rawana Water Falls
- Buduruwagala Temple
- Pottery Demonstration
- Jeep Safari Yala National Park
- Galle city tour
- Sea Turtlels
- Village Tour
- Catamaran ride
- Experience traditional village

- Dambulla Cave Temple
- Ayurweda Village
- Kandy city tour
- Temple of tooth
- Evening cultural show
- Tea planation and factory visit
- Train ride (Subject to availability)
- Elephant jeep safari Minneriya or Kaudulla.
- Sigiriya
- Royal Botanical Garden



- Nine Arch bridge
- Rawana Water Falls
- Buduruwagala Temple
- Pottery Demonstration
- Jeep Safari Yala National Park
- Elephant Transit Home
- Galle city tour
- Sea Turtlels
- Village Tour
- Catamaran ride
- Experience traditional village

- Dambulla Cave Temple
- Ayurweda Village
- Kandy city tour
- Temple of tooth
- Evening cultural show
- Tea planation and factory visit
- Train ride (Subject to availability)
- Elephant jeep safari Minneriya or Kaudulla.
- Sigiriya
- Royal Botanical Garden
- Little Adams peak





- Little Adams peak
- Nine Arch bridge
- Rawana Water Falls
- Buduruwagala Temple
- Pottery Demonstration
- Jeep Safari Yala National Park
- Elephant Transit Home
- Galle city tour
- Sea Turtlels
- Sigiriya
- Royal Botanical Garden

- Village Tour
- Catamaran ride
- Experie