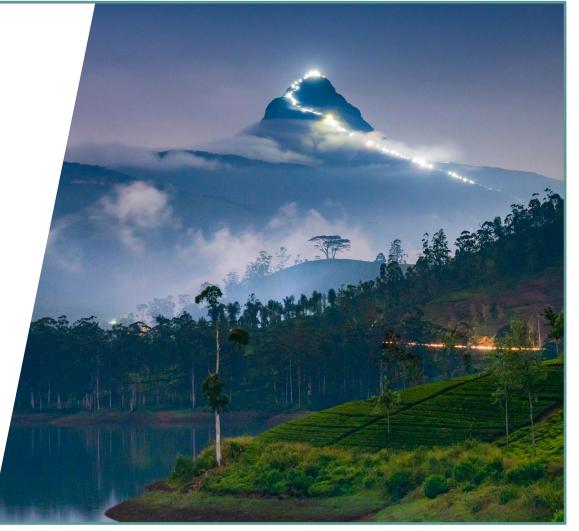

With varying climates and Geography packed into a small island Sri Lanka offers a range of adventures from the top of the mountains to the depths of the oceans.

It is tourism at places famous for pristine nature and serene beauty. The main objective is to experience and enjoy wild life at its roots.