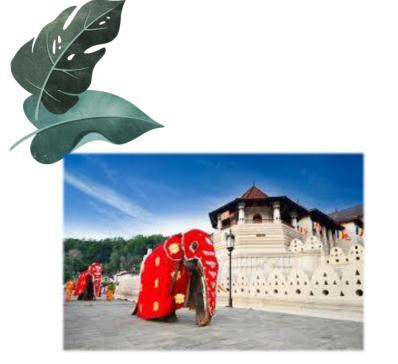

- Dambulla Cave Temple
- Ayurweda Village
- Kandy city tour
- Temple of tooth
- Evening cultural show
- Tea planation and factory visit
- Train ride (Subject to availability)
- Elephant jeep safari Minneriya or Kaudulla.
- Sigiriya
- Royal Botanical Garden

- Dambulla Cave Temple
- Ayurweda Village
- Kandy city tour
- Temple of tooth
- Evening cultural show
- Tea planation and factory visit
- Train ride (Subject to availability)
- Elephant jeep safari Minneriya or Kaudulla.
- Sigiriya
- Royal Botanical Garden
- Little Adams peak