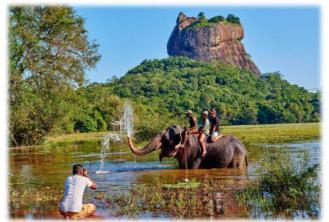

- Dambulla Cave Temple
- Ayurweda Village
- Kandy city tour
- Temple of tooth
- Evening cultural show
- Tea planation and factory visit
- Train ride (Subject to availability)
- Elephant jeep safari Minneriya or Kaudulla.
- Sigiriya
- Royal Botanical Garden

- Dambulla Cave Temple
- Ayurweda Village
- Kandy city tour
- Temple of tooth
- Evening cultural show
- Tea planation and factory visit
- Train ride (Subject to availability)
- Elephant jeep safari Minneriya or Kaudulla.
- Sigiriya
- Royal Botanical Garden
- Little Adams peak