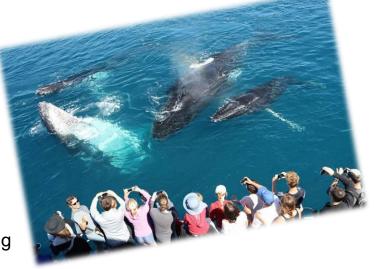

- Anuradapura City tour
- Mihintale ancient city
- Nagadeepa Temple
- Jafna City tour
- Trincomalee City tour
- Wheels and dolphin watching
- Snorkeling
- Village tour and cooking
- Dabulla cave Temple
- Ayurweeda village
- Train ride (nanuoya to Ella)