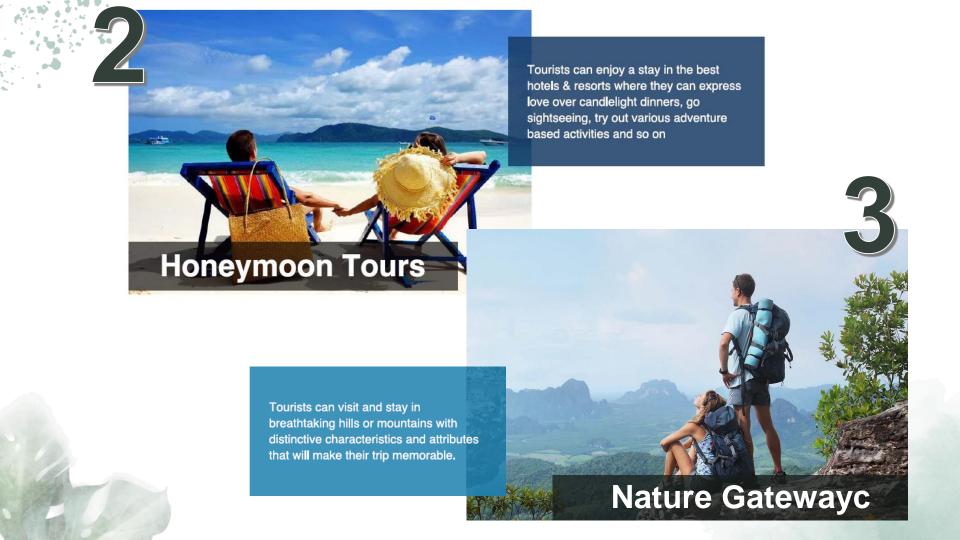

With varying climates and Geography packed into a small island Sri Lanka offers a range of adventures from the top of the mountains to the depths of the oceans.

It is tourism at places famous for pristine nature and serene beauty. The main objective is to experience and enjoy wild life at its roots.